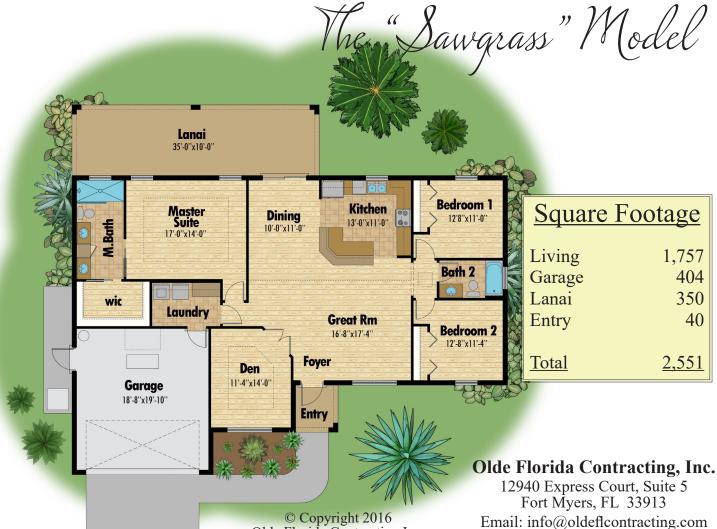

Olde Florida Contracting Inc.

All dimensions and specifications shown are approximate and subject to change in the field.

(239) 940-2250

License # CGC 1517029



# **SAWGRASS I MODEL**

# STANDARD FEATURES INCLUDED

### **CONSTRUCTION FEATURES**

- Steel reinforced concrete block construction
- Additives in concrete & block mixture
- Roof trusses designed & engineered to latest hurricane code
- Termite prevention
- 2 Hose bibs on house & 1 on well
- Craftsman style front door
- Hurricane panels on all windows & doors

#### **EXTERIOR FEATURES**

- Stucco finish with stucco bans per plans
- Sherwin Williams paint
- Front landscaping
- Screens on all windows
- Gutter system per code
- Garage door opener
- Shingle roof
- Concrete driveway & entryway
- Rear lanai screened in panoramic vie