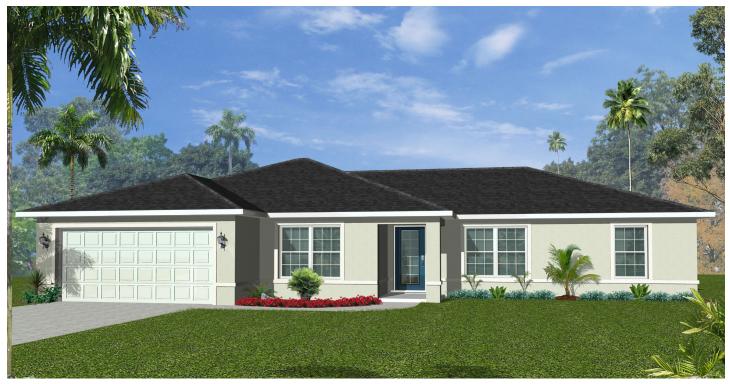

# **SAWGRASS I MODEL**

#### **EXTERIOR FEATURES**

- Stucco finish with stucco bans per plans
- Sherwin Williams paint
- Front landscaping
- Screens on all windows
- Gutter system per code
- Garage door opener
- Shingle roof
- Concrete driveway & entryway
- Rear lanai screened in panoramic view