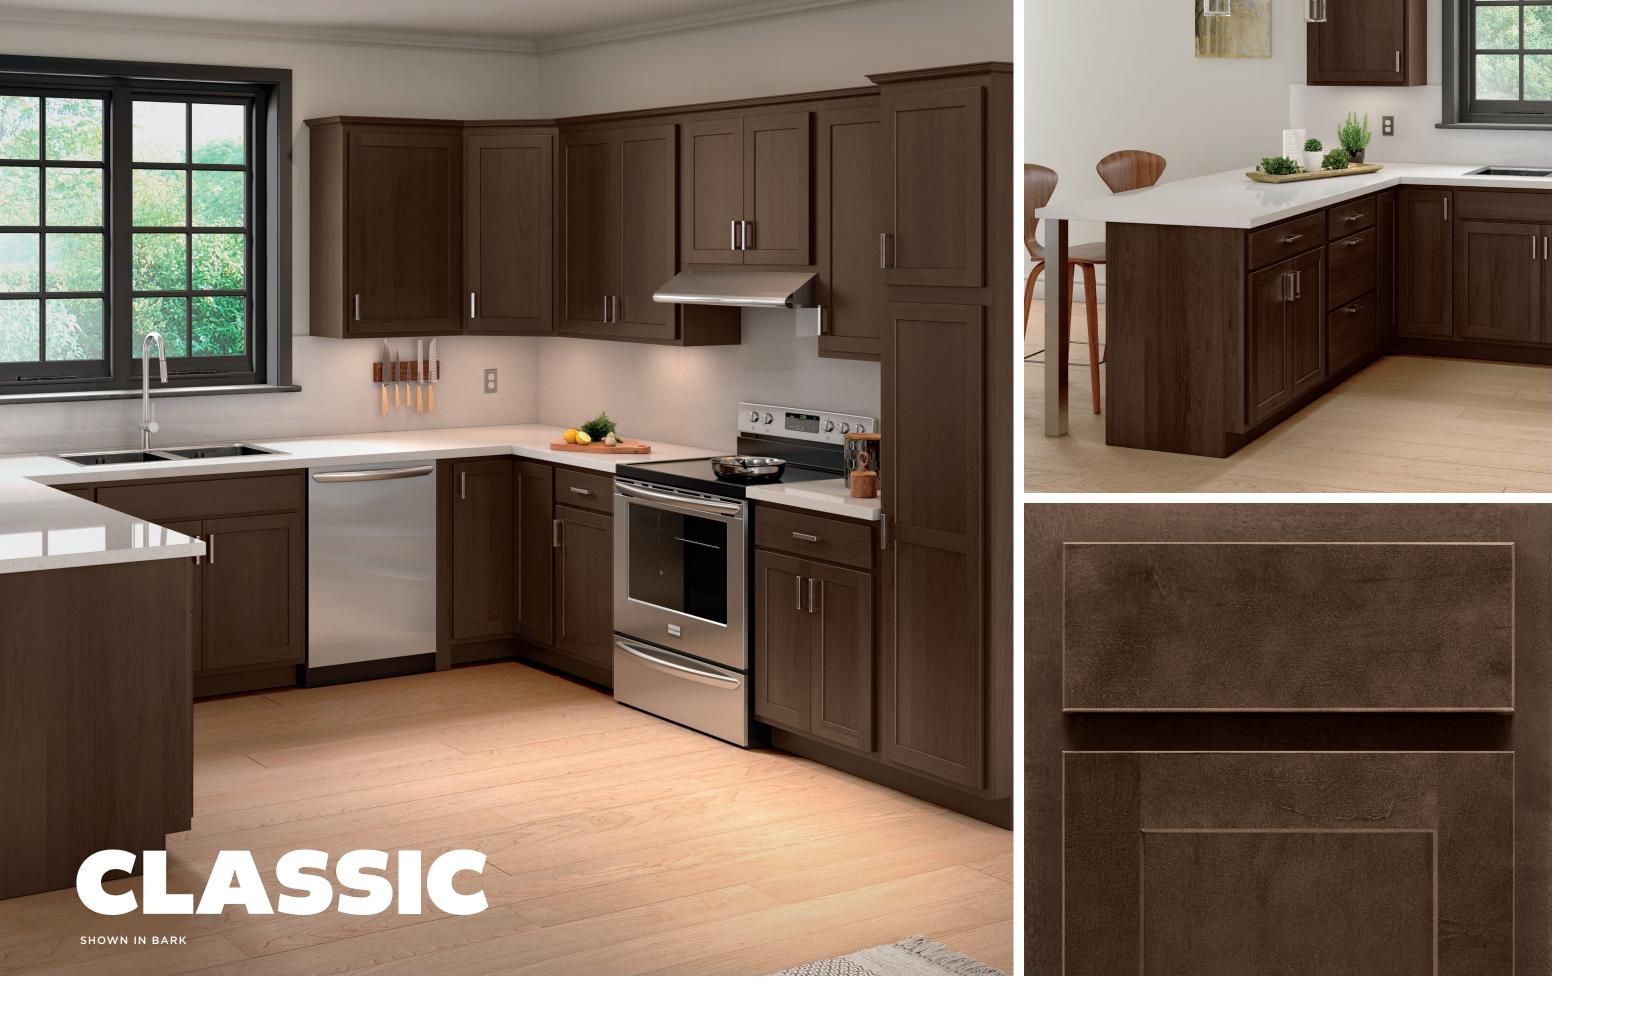

# CLASSIC

Bark

Snow

Partial overlay • Shaker • 2-1/4" Raill • Slab drawer front

OUR COMMITMENT TO YOU